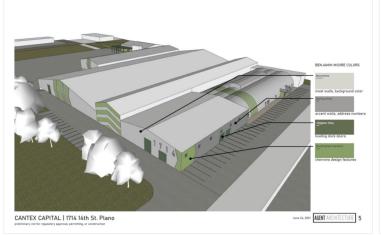

### **SUMMARY:**

SplitRail Warehouse will be a mixed-use entertainment complex located just east of historic Downtown Plano. Originally built in 1944 on nearly 10 acres, this redeveloped property is anchored by the Fowling Warehouse, which occupies 71,078 square feet. Fowling Warehouse features the original football bowling pin game while offering a wide assortment of craft beers, mixed drinks and a restaurant.

### **PROPERTY INFO:**

- Great Visibility
- Ample Parking
- Signage Available
- ±143,771 SF Building
- 100% Fire Sprinklered
- 0.50 mile from Downtown Plano
- Unique concrete & steel columns
- Up to 7 grade level overhead doors
- Walking distance to dining and retail
- Renovations will be complete Q2 2022