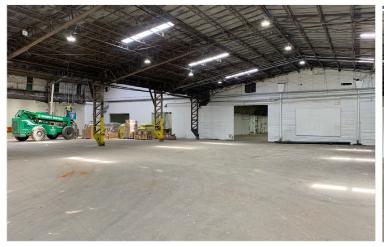

es, this redeveloped property is anchored by the Fowling Warehouse, which occupies 71,078 square feet. Fowling Warehouse features the original football bowling pin game while offering a wide assortment of craft beers, mixed drinks and a restaurant.



## YEAR BUILT / RENOVATED:

1944 / 2021-2022

#### LOT SIZE:

9.788 Acres

### **OCCUPANCY:**

±50% by Fowling Warehouse

### **DAILY TRAFFIC COUNT:**

±26,985 (14th Street)

### **PROPERTY INFO:**

- Great Visibility
- Ample Parking
- Signage Available
- ±143,771 SF Building
- 100% Fire Sprinklered
- 0.50 mile from Downtown Plano
- Unique concrete & steel columns
- Up to 7 grade level overhead doors
- Walking distance to dining and retail
- Renovations will be complete Q2 2022



# **BUILDING EXTERIOR**













# **BUILDING INTERIOR**













# **RADIUS MAP**



# **AERIAL MAP**



# **STREET MAP**



# **FLOOR PLAN**