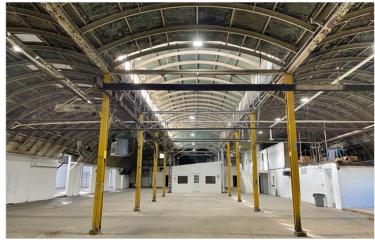

this redeveloped property is anchored by the Fowling Warehouse, which occupies 71,078 square feet. Fowling Warehouse features the original football bowling pin game while offering a wide assortment of craft beers, mixed drinks and a restaurant.



## YEAR BUILT / RENOVATED:

1944 / 2021-2022

#### LOT SIZE:

9.788 Acres

### **OCCUPANCY:**

±50% by Fowling Warehouse

### **DAILY TRAFFIC COUNT:**

±26,985 (14th Street)

### **PROPERTY INFO:**

- Great Visibility
- Ample Parking
- Signage Available
- ±143,771 SF Building
- 100% Fire Sprinklered
- 0.50 mile from Downtown Plano
- Unique concrete & steel columns
- Up to 7 grade level overhead doors
- Walking distance to dining and retail
- Renovations will be complete Q2 2022



# **BUILDING EXTERIOR**













# **BUILDING INTERIOR**













# **RADIUS MAP**



# **AERIAL MAP**



# **STREET MAP**



# **FLOOR PLAN**