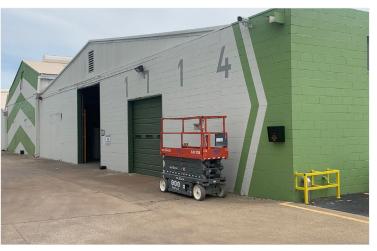

lt in 1944 on nearly 10 acres, this redeveloped property is anchored by the Fowling Warehouse, which occupies 71,078 square feet. Fowling Warehouse features the original football bowling pin game while offering a wide assortment of craft beers, mixed drinks and a restaurant.



## YEAR BUILT / RENOVATED:

1944 / 2021-2022

#### LOT SIZE:

9.788 Acres

### **OCCUPANCY:**

±50% by Fowling Warehouse

### **DAILY TRAFFIC COUNT:**

±26,985 (14th Street)

### **PROPERTY INFO:**

- Great Visibility
- Ample Parking
- Signage Available
- ±143,771 SF Building
- 100% Fire Sprinklered
- 0.50 mile from Downtown Plano
- Unique concrete & steel columns
- Up to 7 grade level overhead doors
- Walking distance to dining and retail
- Renovations will be complete Q2 2022



# **BUILDING EXTERIOR**













# **BUILDING INTERIOR**













# **RADIUS MAP**



# **AERIAL MAP**



# **STREET MAP**



# **FLOOR PLAN**