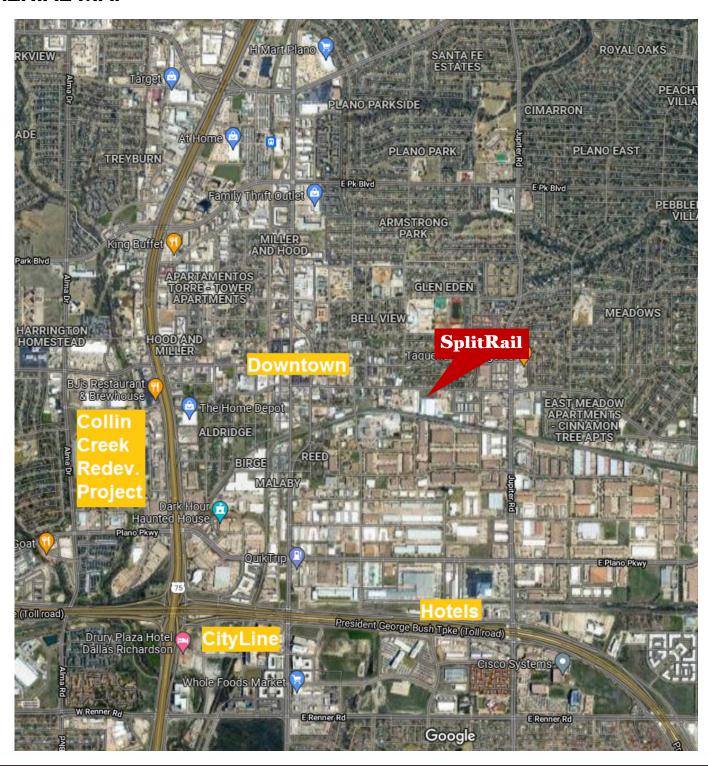

# **AERIAL MAP**

#### LOCATION:

East of US 75 (Central Expressway), north of President George Bush Tollway, and 1/2 mile from historic Downtown Plano.

### **SUMMARY:**

SplitRail Warehouse will be a mixed-use entertainment complex located just east of historic Downtown Plano. Originally built in 1944 on nearly 10 acres, this redeveloped property is anchored by the Fowling Warehouse, which occupies 71,078 square feet. Fowling Warehouse features the original football bowling pin game while offering a wide assortment of craft beers, mixed drinks and a restaurant.