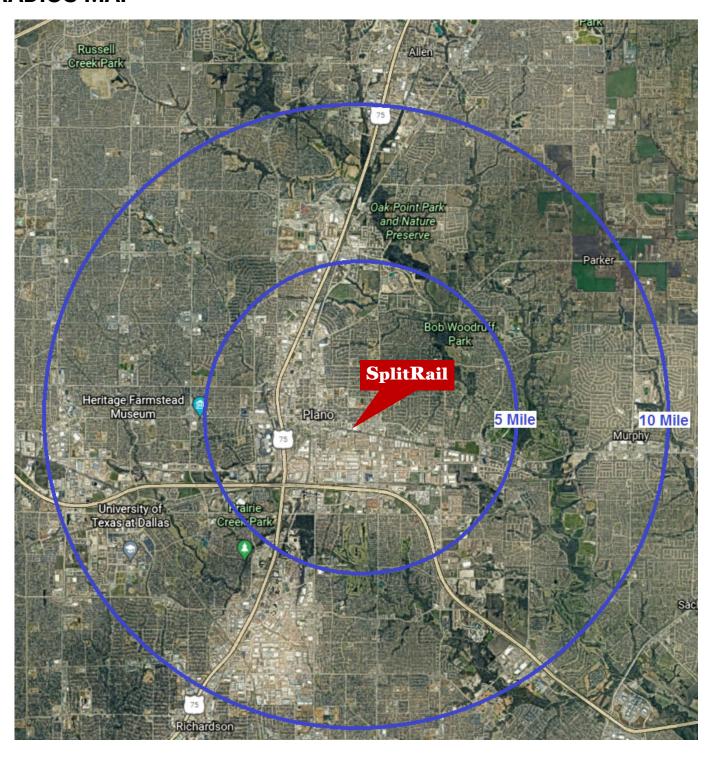

is anchored by the Fowling Warehouse, which occupies 71,078 square feet. Fowling Warehouse features the original football bowling pin game while offering a wide assortment of craft beers, mixed drinks and a restaurant.



## YEAR BUILT / RENOVATED:

1944 / 2021-2022

#### LOT SIZE:

9.788 Acres

### **OCCUPANCY:**

±50% by Fowling Warehouse

### **DAILY TRAFFIC COUNT:**

±26,985 (14th Street)

### **PROPERTY INFO:**

- Great Visibility
- Ample Parking
- Signage Available
- ±143,771 SF Building
- 100% Fire Sprinklered
- 0.50 mile from Downtown Plano
- Unique concrete & steel columns
- Up to 7 grade level overhead doors
- Walking distance to dining and retail
- Renovations will be complete Q2 2022



# **BUILDING EXTERIOR**













# **BUILDING INTERIOR**













# **RADIUS MAP**



# **AERIAL MAP**



# **STREET MAP**



# **FLOOR PLAN**