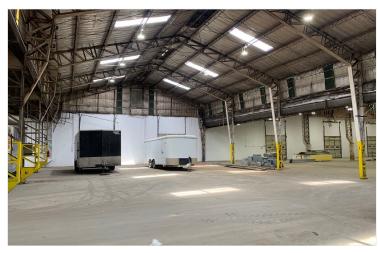

edeveloped property is anchored by the Fowling Warehouse, which occupies 71,078 square feet. Fowling Warehouse features the original football bowling pin game while offering a wide assortment of craft beers, mixed drinks and a restaurant.



## YEAR BUILT / RENOVATED:

1944 / 2021-2022

#### LOT SIZE:

9.788 Acres

### **OCCUPANCY:**

±50% by Fowling Warehouse

### **DAILY TRAFFIC COUNT:**

±26,985 (14th Street)

### **PROPERTY INFO:**

- Great Visibility
- Ample Parking
- Signage Available
- ±143,771 SF Building
- 100% Fire Sprinklered
- 0.50 mile from Downtown Plano
- Unique concrete & steel columns
- Up to 7 grade level overhead doors
- Walking distance to dining and retail
- Renovations will be complete Q2 2022



# **BUILDING EXTERIOR**













# **BUILDING INTERIOR**













# **RADIUS MAP**



# **AERIAL MAP**



# **STREET MAP**



# **FLOOR PLAN**