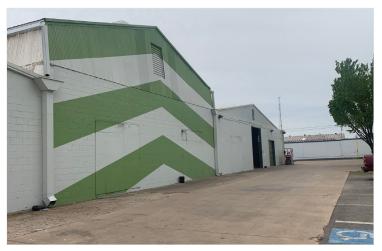

uilt in 1944 on nearly 10 acres, this redeveloped property is anchored by the Fowling Warehouse, which occupies 71,078 square feet. Fowling Warehouse features the original football bowling pin game while offering a wide assortment of craft beers, mixed drinks and a restaurant.



## YEAR BUILT / RENOVATED:

1944 / 2021-2022

#### LOT SIZE:

9.788 Acres

### **OCCUPANCY:**

±50% by Fowling Warehouse

### **DAILY TRAFFIC COUNT:**

±26,985 (14th Street)

### **PROPERTY INFO:**

- Great Visibility
- Ample Parking
- Signage Available
- ±143,771 SF Building
- 100% Fire Sprinklered
- 0.50 mile from Downtown Plano
- Unique concrete & steel columns
- Up to 7 grade level overhead doors
- Walking distance to dining and retail
- Renovations will be complete Q2 2022



# **BUILDING EXTERIOR**













# **BUILDING INTERIOR**













# **RADIUS MAP**



# **AERIAL MAP**



# **STREET MAP**



# **FLOOR PLAN**