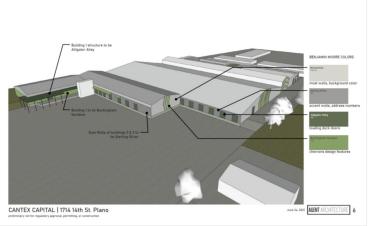

### **SUMMARY:**

SplitRail Warehouse will be a mixed-use entertainment complex located just east of historic Downtown Plano. Originally built in 1944 on nearly 10 acres, this redeveloped property is anchored by the Fowling Warehouse, which occupies 71,078 square feet. Fowling Warehouse features the original football bowling pin game while offering a wide assortment of craft beers, mixed drinks and a restaurant.

### **PROPERTY INFO:**

- Great Visibility
- Ample Parking
- Signage Available
- ±143,771 SF Building
- 100% Fire Sprinklered
- 0.50 mile from Downtown Plano
- Unique concrete & steel columns
- Up to 7 grade level overhead doors
- Walking distance to dining and retail
- Renovations will be complete Q2 2022