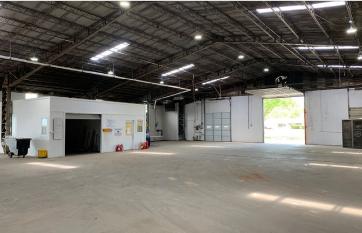

, this redeveloped property is anchored by the Fowling Warehouse, which occupies 71,078 square feet. Fowling Warehouse features the original football bowling pin game while offering a wide assortment of craft beers, mixed drinks and a restaurant.



## YEAR BUILT / RENOVATED:

1944 / 2021-2022

#### LOT SIZE:

9.788 Acres

### **OCCUPANCY:**

±50% by Fowling Warehouse

### **DAILY TRAFFIC COUNT:**

±26,985 (14th Street)

### **PROPERTY INFO:**

- Great Visibility
- Ample Parking
- Signage Available
- ±143,771 SF Building
- 100% Fire Sprinklered
- 0.50 mile from Downtown Plano
- Unique concrete & steel columns
- Up to 7 grade level overhead doors
- Walking distance to dining and retail
- Renovations will be complete Q2 2022



# **BUILDING EXTERIOR**













# **BUILDING INTERIOR**













# **RADIUS MAP**



# **AERIAL MAP**



# **STREET MAP**



# **FLOOR PLAN**