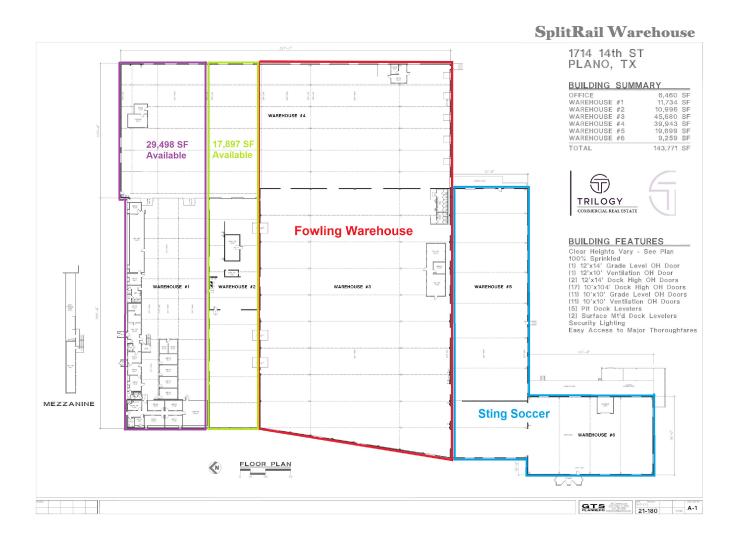

# **FLOOR PLAN**

1714 14th Street Plano, Texas

±17,897 SF to 47,395 SF Space for Lease

#### **AVAILABLE:**

±17,897 SF to ±47,395 SF

#### **JOIN TENANTS:**

Fowling Warehouse and Sting Soccer

### **PROPERTY INFO:**

- Great Visibility
- Ample Parking
- Signage Available
- ±143,771 SF Building
- 100% Fire Sprinklered
- 0.50 mile from Downtown Plano
- Unique concrete & steel columns
- Up to 7 grade level overhead doors
- Walking distance to dining and retail
- Renovations will be complete Q2 2022