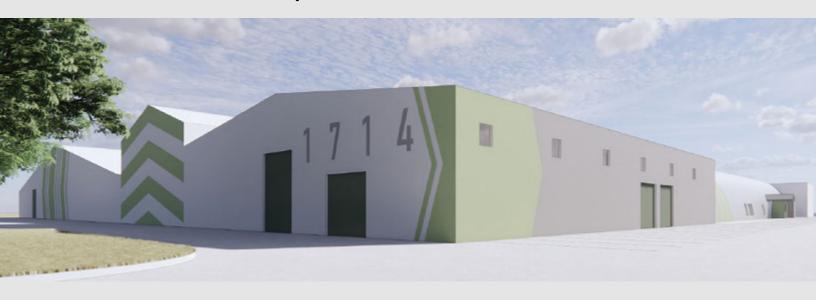

for Lease



#### **AVAILABLE:**

±17,897 SF to ±47,395 SF

#### **USES:**

Commercial Amusement, Brewery, Distillery, Event Hall, or Industrial

#### **LEASE RATE:**

\$9.00 / PSF NNN

#### **JOIN TENANTS:**

Fowling Warehouse and Sting Soccer

#### LOCATION:

East of US 75 (Central Expressway), north of President George Bush Tollway, and 1/2 mile from historic Downtown Plano.

### **SUMMARY:**

SplitRail Warehouse will be a mixed-use entertainment complex located just east of historic Downtown Plano. Originally built in 1944 on nearly 10 acres, this redeveloped property is anchored by the Fowling Warehouse, which occupies 71,078 square feet. Fowling Warehouse features the original football bowling pin game while offering a wide assortment of craft beers, mixed drinks and a restaurant.



## YEAR BUILT / RENOVATED:

1944 / 2021-2022

#### LOT SIZE:

9.788 Acres

### **OCCUPANCY:**

±50% by Fowling Warehouse

### **DAILY TRAFFIC COUNT:**

±26,985 (14th Street)

### **PROPERTY INFO:**

- Great Visibility
- Ample Parking
- Signage Available
- ±143,771 SF Building
- 100% Fire Sprinklered
- 0.50 mile from Downtown Plano
- Unique concrete & steel columns
- Up to 7 grade level overhead doors
- Walking distance to dining and retail
- Renovations will be complete Q2 2022



# **BUILDING EXTERIOR**













# **BUILDING INTERIOR**













# **RADIUS MAP**



# **AERIAL MAP**



# **STREET MAP**



# **FLOOR PLAN**