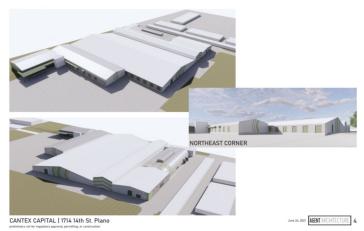

### **SUMMARY:**

SplitRail Warehouse will be a mixed-use entertainment complex located just east of historic Downtown Plano. Originally built in 1944 on nearly 10 acres, this redeveloped property is anchored by the Fowling Warehouse, which occupies 71,078 square feet. Fowling Warehouse features the original football bowling pin game while offering a wide assortment of craft beers, mixed drinks and a restaurant.

### **PROPERTY INFO:**

- Great Visibility
- Ample Parking
- Signage Available
- ±143,771 SF Building
- 100% Fire Sprinklered
- 0.50 mile from Downtown Plano
- Unique concrete & steel columns
- Up to 7 grade level overhead doors
- Walking distance to dining and retail
- Renovations will be complete Q2 2022