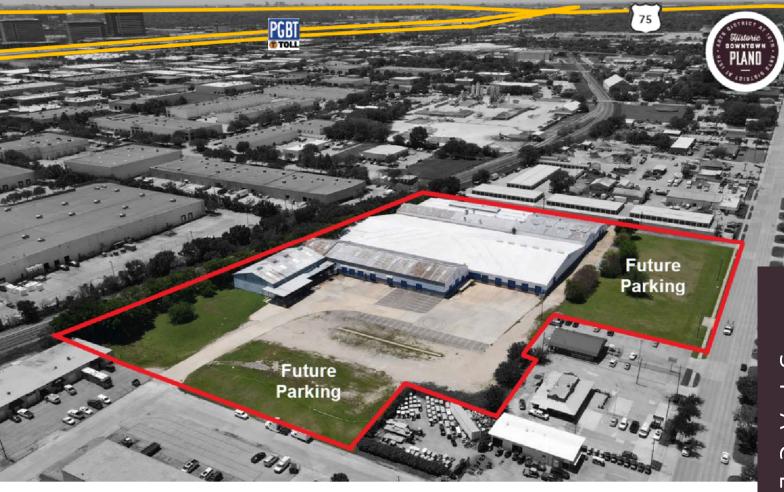

#### LOCATION:

East of US 75 (Central Expressway), north of President George Bush Tollway, and 1/2 mile from historic Downtown Plano.

### **SUMMARY:**

SplitRail Warehouse will be a mixed-use entertainment complex located just east of historic Downtown Plano. Originally built in 1944 on nearly 10 acres, this redeveloped property is anchored by the Fowling Warehouse, which occupies 71,078 square feet. Fowling Warehouse features the original football bowling pin game while offering a wide assortment of craft beers, mixed drinks and a restaurant.

#### LOT SIZE:

9.788 Acres