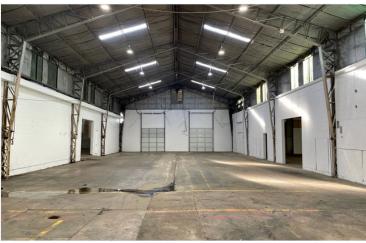

redeveloped property is anchored by the Fowling Warehouse, which occupies 71,078 square feet. Fowling Warehouse features the original football bowling pin game while offering a wide assortment of craft beers, mixed drinks and a restaurant.



## YEAR BUILT / RENOVATED:

1944 / 2021-2022

#### LOT SIZE:

9.788 Acres

### **OCCUPANCY:**

±50% by Fowling Warehouse

### **DAILY TRAFFIC COUNT:**

±26,985 (14th Street)

### **PROPERTY INFO:**

- Great Visibility
- Ample Parking
- Signage Available
- ±143,771 SF Building
- 100% Fire Sprinklered
- 0.50 mile from Downtown Plano
- Unique concrete & steel columns
- Up to 7 grade level overhead doors
- Walking distance to dining and retail
- Renovations will be complete Q2 2022



# **BUILDING EXTERIOR**













# **BUILDING INTERIOR**













# **RADIUS MAP**



# **AERIAL MAP**



# **STREET MAP**



# **FLOOR PLAN**