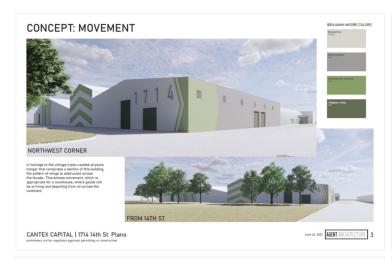

inally built in 1944 on nearly 10 acres, this redeveloped property is anchored by the Fowling Warehouse, which occupies 71,078 square feet. Fowling Warehouse features the original football bowling pin game while offering a wide assortment of craft beers, mixed drinks and a restaurant.



## YEAR BUILT / RENOVATED:

1944 / 2021-2022

#### LOT SIZE:

9.788 Acres

### **OCCUPANCY:**

±50% by Fowling Warehouse

### **DAILY TRAFFIC COUNT:**

±26,985 (14th Street)

### **PROPERTY INFO:**

- Great Visibility
- Ample Parking
- Signage Available
- ±143,771 SF Building
- 100% Fire Sprinklered
- 0.50 mile from Downtown Plano
- Unique concrete & steel columns
- Up to 7 grade level overhead doors
- Walking distance to dining and retail
- Renovations will be complete Q2 2022



# **BUILDING EXTERIOR**













# **BUILDING INTERIOR**













# **RADIUS MAP**



# **AERIAL MAP**



# **STREET MAP**



# **FLOOR PLAN**