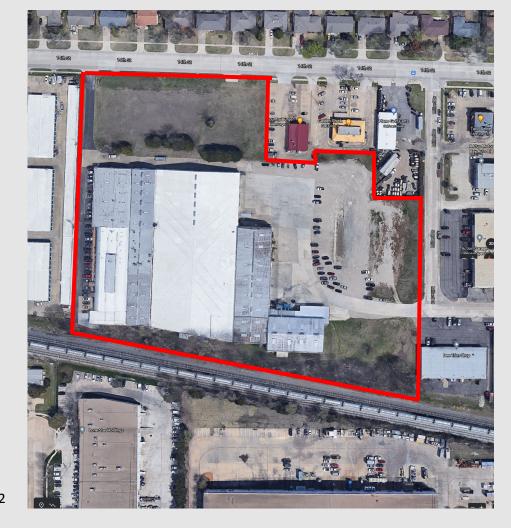

storic Downtown Plano. Originally built in 1944 on nearly 10 acres, this redeveloped property is anchored by the Fowling Warehouse, which occupies 71,078 square feet. Fowling Warehouse features the original football bowling pin game while offering a wide assortment of craft beers, mixed drinks and a restaurant.



## YEAR BUILT / RENOVATED:

1944 / 2021-2022

#### LOT SIZE:

9.788 Acres

### **OCCUPANCY:**

±50% by Fowling Warehouse

### **DAILY TRAFFIC COUNT:**

±26,985 (14th Street)

### **PROPERTY INFO:**

- Great Visibility
- Ample Parking
- Signage Available
- ±143,771 SF Building
- 100% Fire Sprinklered
- 0.50 mile from Downtown Plano
- Unique concrete & steel columns
- Up to 7 grade level overhead doors
- Walking distance to dining and retail
- Renovations will be complete Q2 2022



# **BUILDING EXTERIOR**













# **BUILDING INTERIOR**













# **RADIUS MAP**



# **AERIAL MAP**



# **STREET MAP**



# **FLOOR PLAN**