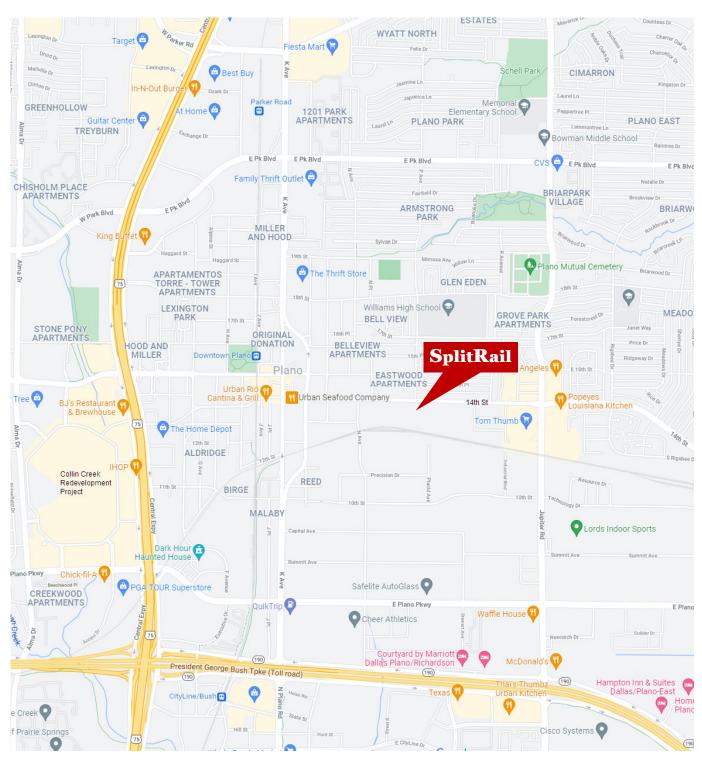

# **STREET MAP**

#### LOCATION:

East of US 75 (Central Expressway), north of President George Bush Tollway, and 1/2 mile from historic Downtown Plano.