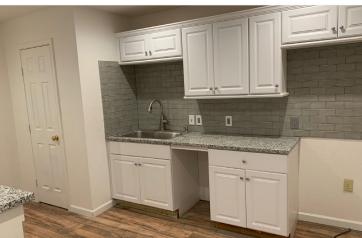

is redeveloped property is anchored by the Fowling Warehouse, which occupies 71,078 square feet. Fowling Warehouse features the original football bowling pin game while offering a wide assortment of craft beers, mixed drinks and a restaurant.



## YEAR BUILT / RENOVATED:

1944 / 2021-2022

#### LOT SIZE:

9.788 Acres

### **OCCUPANCY:**

±50% by Fowling Warehouse

### **DAILY TRAFFIC COUNT:**

±26,985 (14th Street)

### **PROPERTY INFO:**

- Great Visibility
- Ample Parking
- Signage Available
- ±143,771 SF Building
- 100% Fire Sprinklered
- 0.50 mile from Downtown Plano
- Unique concrete & steel columns
- Up to 7 grade level overhead doors
- Walking distance to dining and retail
- Renovations will be complete Q2 2022



# **BUILDING EXTERIOR**













# **BUILDING INTERIOR**













# **RADIUS MAP**



# **AERIAL MAP**



# **STREET MAP**



# **FLOOR PLAN**